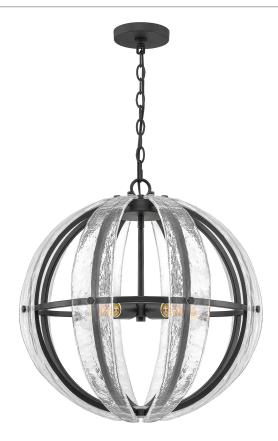

## **QOP5179MBK**

Dre Pendant Matte Black

## **DETAILS**

Material: Steel

Glass/Shade Description: Piastra Glass