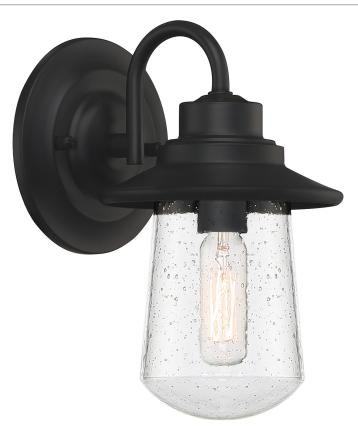

## RAD8405MBK

Radford Outdoor Lantern Matte Black

## DETAILS

Material: Steel Glass/Shade Description: Clear Seeded Glass