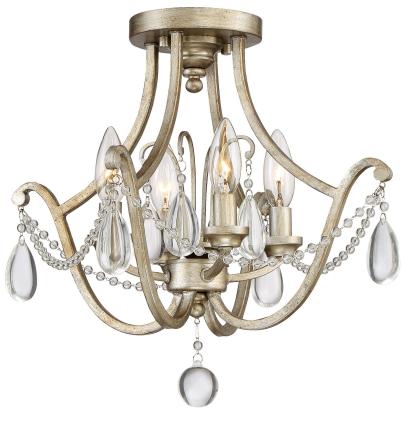

#### DIMENSIONS

| Dimensions: 16" W x 14.5" H x 16" D |
|-------------------------------------|
| Canopy Dimensions: 5.00" Dia.       |
| Weight: 3.85 lbs                    |
| Dimensional Weight: 16.00 lbs.      |

### DETAILS

Material: Steel

#### LAMPING

| Light Source: Incandescent |   |
|----------------------------|---|
| Bulb Included: No          | - |
| Bulb Type: Candelabra Base | - |
| Bulb Quantity: 4           | - |
| Watts per Bulb: 60         | _ |