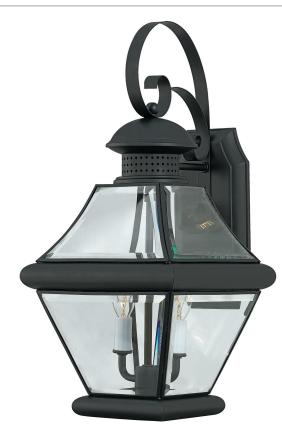

#### RJ8409K

Rutledge Outdoor Lantern Mystic Black



### DIMENSIONS

| Dimensions: 9" W x 19" H x 10" D      |
|---------------------------------------|
| Backplate Dimensions: 9.50"H x 4.75"W |
| HCWO: 9"                              |
| Weight: 5.72 lbs                      |
| Dimensional Weight: 19.00 lbs.        |

# QUOIZEL.

### DETAILS

Material: Stainless Steel

### LAMPING

| Light Source: Incandescent | _ |
|----------------------------|---|
| Bulb Included: No          | - |
| Bulb Type: Candelabra Base |   |
| Bulb Quantity: 2           | _ |
| Watts per Bulb: 60         |   |

## **ELECTRICAL**

| Dimmable: Yes     |  |
|-------------------|--|
| Voltage: 120v     |  |
| Wire Length: 0.5' |  |

#### **INSTALLATION**

| Location Rating: Wet | <br> |  |
|----------------------|------|--|
| Install Position: Up | <br> |  |

We r