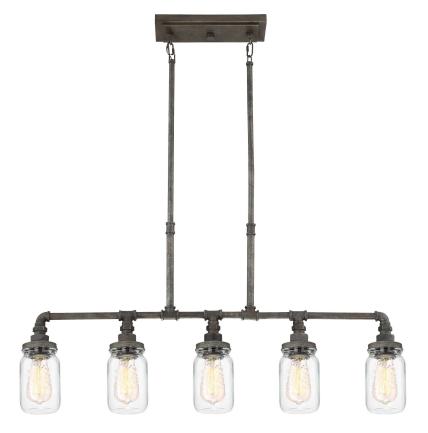

## SQR538RK

Squire Island Chandelier Rustic Black

## **DIMENSIONS**

Dimensions: 38" W x 19.25" H x 4.25" D

Overall Height: 60"

Canopy Dimensions: 12.00"W x 4.75"D

Chain/Downrod Length: 4 (0.63"D x 6") and 4 (0.63"D x 12")

Down Rods

Weight: 15.00 lbs

Dimensional Weight: 28.00 lbs.

## **DETAILS**

Material: Steel

Glass/Shade Description: Clear Glass

#### **LAMPING**

Light Source: Incandescent

Bulb Included: No

Bulb Type: Medium Base

Bulb Quantity: 5

Watts per Bulb: 100