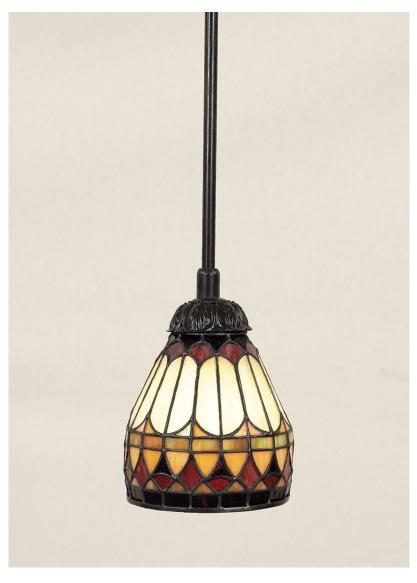

#### **TF1541VB**

West End Mini Pendant Vintage Bronze

# **DETAILS**

Material: Steel-Glass

Glass/Shade Description: Tiffany Glass

## **DIMENSIONS**

Dimensions: 6" W x 8.5" H x 6" D

Overall Height: 47"

Canopy Dimensions: 5.00" Dia.

Chain/Downrod Length: 2 (0.5"D x 6") and 2 (0.5"D x 12")

Down Rods

Weight: 3.48 lbs

Dimensional Weight: 8.00 lbs.