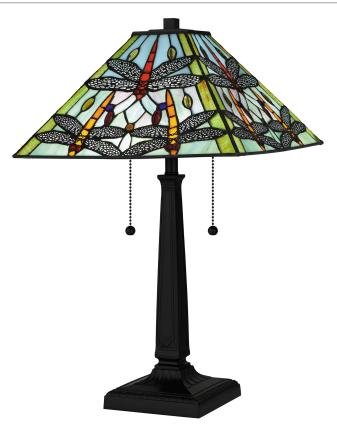

Tiffany Table Lamp Matte Black

## DETAILS

| Glass/Shade Description: Multicolor Art Glass |
|-----------------------------------------------|
| - Glass - Stained Glass/Tiffany               |
|                                               |