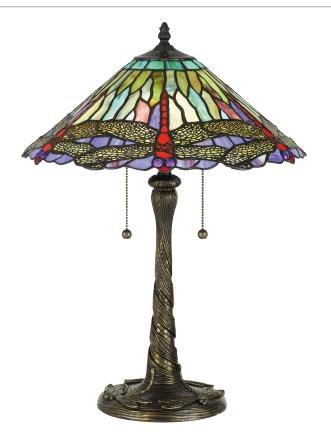

## **DETAILS**

Material: Resin

Glass/Shade Description: Tiffany Glass

Remote Included: No