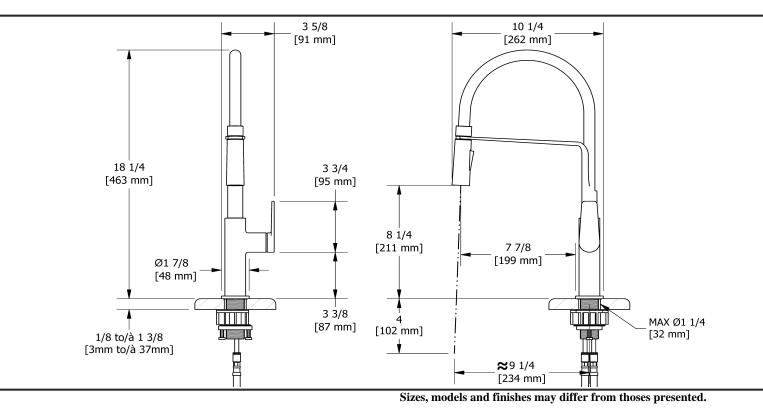

Mythic kitchen faucet with spray MY101

UPC®

## Descriptions

- 3/8" speedway compression
- Ceramic cartridge
- 2-jet hand spray
- Flexible spout