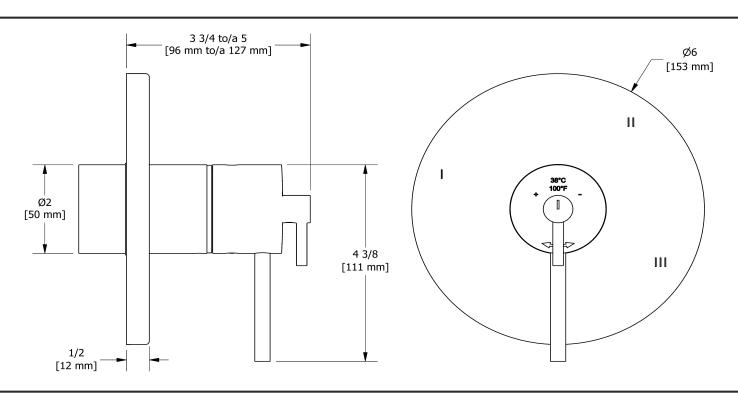

## **Descriptions**

- 6 positions (OFF, 1, 1 and 2, 2, 2 and 3, 3) share
- R45, R45-SPEX or R45-EX rough required to complete
- Thermostatic/pressure balance coaxial cartridge with check valves
- Trim only