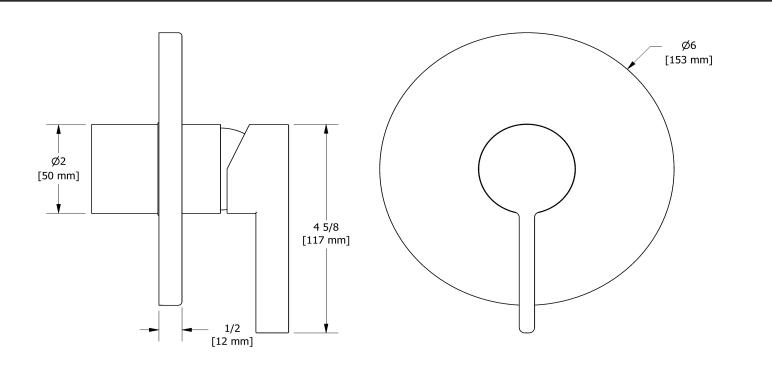

Type P (pressure balance) valve trim TPXTM51





# Specifications

## Descriptions

- R51, R51-SPEX or R51-EX rough required to complete
- Trim only
- Ceramic cartridge and balancing spool with check valves
- Double action: flow and temperature control

### Available colors

• C : Chrome

### **Certifications**

- CSA B125.1
- ASME A112.18.1
- ASSE 1016
- CMR248 Approval
- ADA



#### Sizes, models and finishes may differ from thoses presented.

### Warranty

This **Riobel Inc.** product you have purchased carries a Limited Lifetime Warranty on the chrome, PVD finish, blacks and all working parts and is guaranteed from the initial purchase date against all <u>manufacturing defects</u>. All other finishes, including plastic components, are guaranteed for one year. All electric and/or electronic parts are covered by a 5-year limited warranty.

#### **Customer Service**

Ontario, West Canada : 888-287-5354 Quebec, Maritimes, United States : 866-473-8442