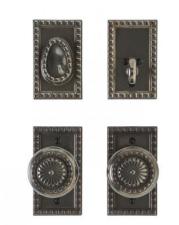

### **Product Details**

Exterior Escutcheon (E30703): 2 1/2" x 4 1/2"

Interior Escutcheon (E30703): 2 1/2" x 4 1/2" Shown with <u>Crown door knob</u>

Dead Bolt (DB30790): 2 1/2" x 4"

**Function** Shown in Entry Dead Bolt / Spring Latch

#### Finish

Shown in Silicon Bronze Dark Lustre (BDL)