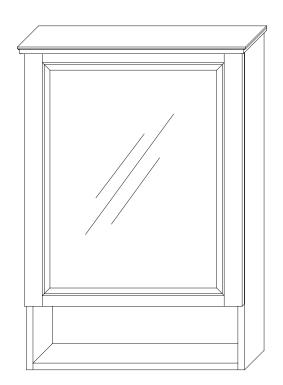

# INSTALLATION AND CARE GUIDE

WYATT WOOD MEDICINE CABINET 617124-COLOR Model: 617124-COLOR

**PRE-INSTALLATION** 