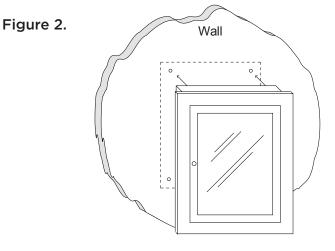

### Step 2:

With a stud finder & a level, find the stud location and position your medicine cabinet to your desired wall location. Align and drill holes into the wall that matches the drilled holes of your medicine cabinet. Secure your medicine cabinet using four Hollow Wall Anchor.

This medicine cabinet should always be mounted on locations with the vertical studs or horizontal studs.

1