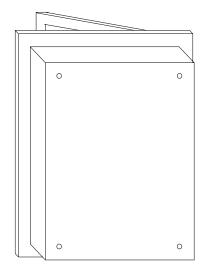

### Step 1:

Have the door of your medicine cabinet open. Carefully drill four holes near the four corners of your medicine cabinet.

### Step 2:

With a stud finder & a level, find the stud location and position your medicine cabinet to your desired wall location. Align and drill holes into the wall that matches the drilled holes of your medicine cabinet. Secure your medicine cabinet using four Hollow Wall Anchor.