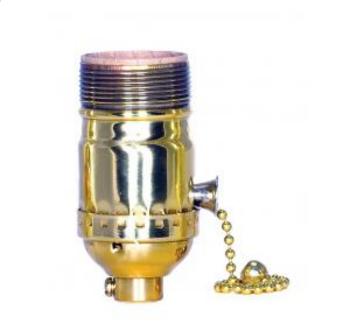

## SATCO 80-1036

PL S.B. PULL CHAIN SKT 1/8 CAP

Notes

[www] 01-11-2021 01:36:4

| Active                                         |
|------------------------------------------------|
| 250V                                           |
| 660                                            |
| 1.25                                           |
| 1.25                                           |
| 2.75                                           |
| Polished Brass                                 |
| cULus - Listed                                 |
| 045923810367                                   |
|                                                |
|                                                |
| 660W - 250V                                    |
| 660W - 250V<br>Pull Chain                      |
|                                                |
| Pull Chain                                     |
| Pull Chain                                     |
| Pull Chain<br>Screw                            |
| Pull Chain<br>Screw<br>1.25                    |
| Pull Chain<br>Screw<br>1.25<br>1/8 IPS         |
| Pull Chain<br>Screw<br>1.25<br>1/8 IPS<br>With |
|                                                |