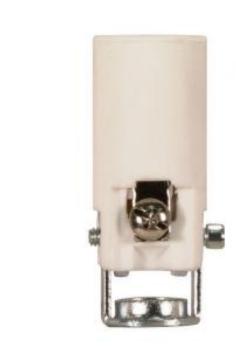

## SATCO NUVO

Project Name

Location

Prepared By

**SATCO 80-1090** 

1 3/4" PORC. CAND. SKT. W/TERM

Notes

[www] 11-09-2020 01:16:21

| General        |                |  |
|----------------|----------------|--|
| Status         | Active         |  |
| Voltage        | 125V           |  |
| Wattage        | 75             |  |
| Length (in.)   | 0.75           |  |
| Width (in.)    | 0.75           |  |
| Height (in.)   | 1.75           |  |
| Finish         | White          |  |
| Safety Listing | cULus - Listed |  |
| Each UPC       | 045923810909   |  |
| Physical       |                |  |

| Physical |                                    |
|----------|------------------------------------|
| Diameter | 0.75                               |
| Hickey   | 1/8 IP Inside Extrusion Double Leg |
| Material | Porcelain                          |