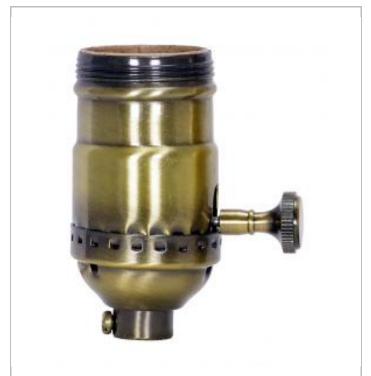

## SATCO NUVO

Project Name

Location

Prepared By

**SATCO 80-2357** 

REGULAR AB S.B. 3 PC ON-OFF TK

Notes

[www] 09-14-2020 01:39:48

| General        |                |
|----------------|----------------|
| Status         | Active         |
| Voltage        | 250V           |
| Wattage        | 250            |
| Length (in.)   | 1.25           |
| Width (in.)    | 1.25           |
| Height (in.)   | 2.75           |
| Finish         | Antique Brass  |
| Safety Listing | cULus - Listed |

| Electrical        |             |
|-------------------|-------------|
| Electrical Rating | 250W - 250V |
| Switch Type       | On-Off      |
| Terminal          | Screw       |

| Physical  |          |
|-----------|----------|
| Diameter  | 1.25     |
| Сар       | 1/8 IPS  |
| Set Screw | With     |
| Material  | Aluminum |