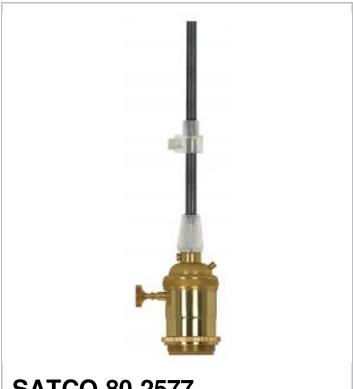

## SATCO NUVO

Project Name

Location Prepared By

| J. | <b>4</b> I | CO | OU-4 | 29 <i>1 1</i> |
|----|------------|----|------|---------------|
|    |            |    |      |               |

PB 4PC C.B. ON/OFF TK SKT GRD

Notes

[www] 09-14-2020 01:39:48

| General         |                            |
|-----------------|----------------------------|
| Status          | Active                     |
| Voltage         | 250V                       |
| Wattage         | 250                        |
| Length (in.)    | 120.00                     |
| Finish          | Polished Brass             |
| Safety Listing  | cRU - Recognized Component |
| Location Rating | Not Applicable             |
| Each UPC        | 045923825774               |

| Electrical  |         |  |  |
|-------------|---------|--|--|
| Switch Type | On-Off  |  |  |
| Wire Color  | Black   |  |  |
| Wire Length | 120 in. |  |  |

| Physical  |         |
|-----------|---------|
| Сар       | 1/8 IPS |
| Set Screw | With    |
| Material  | Brass   |