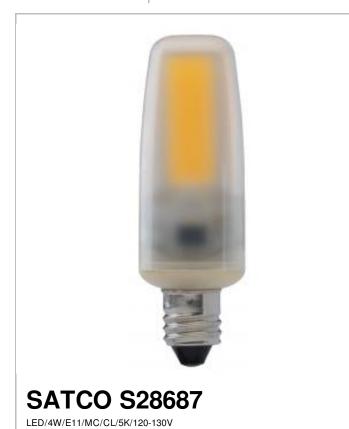

## SATCO NUVO

Project Name

Location Prepared By

| Notes |
|-------|
|-------|

| General                |                             |
|------------------------|-----------------------------|
| Status                 | Active                      |
| Watts                  | 4                           |
| Volts                  | 120V-130V                   |
| Base                   | Mini Cand                   |
| ANSI Base              | E11                         |
| Finish                 | Frosted                     |
| CCT (Kelvin)           | 5000                        |
| Temperature            | Natural Light               |
| CRI                    | 80                          |
| Lumens                 | 460                         |
| Beam Spread            | 360                         |
| Dimmable               | Yes Dimmable                |
| Hours Rated            | 25000                       |
| Lamp Type              | Miniature                   |
| Technology             | LED                         |
| Physical               |                             |
| MOL                    | 0.75                        |
| MOD                    | 0                           |
| Additional Information |                             |
| Additional Info        | 35W-50W Halogen replacement |
| Enclosure Rating       | Enclosed Rated Lamp         |