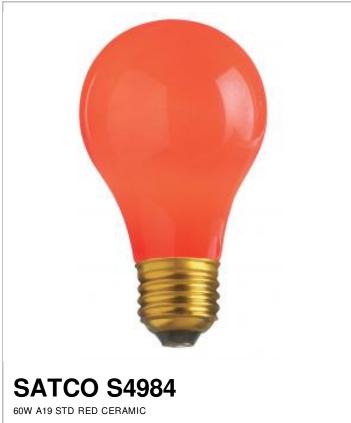

## SATCO NUVO

General

Status Watts

Project Name

Prepared By

|  | Volts                  | 130V                        |
|--|------------------------|-----------------------------|
|  | Shape                  | A19                         |
|  | Filament               | C-9                         |
|  | Base                   | Medium                      |
|  | ANSI Base              | E26                         |
|  | Finish                 | Ceramic Red                 |
|  | Beam Spread            | 360                         |
|  | Dimmable               | Yes Dimmable                |
|  | Hours Rated            | 2000                        |
|  | Lamp Type              | Туре А                      |
|  | Technology             | Incandescent                |
|  | Physical               |                             |
|  | MOL                    | 4.13                        |
|  | MOD                    | 2.38                        |
|  | Additional Information |                             |
|  | Warranty               | Avg. Rated Hour Limited     |
|  | Compliance             |                             |
|  | Energy Star            | No                          |
|  | CEC Status             | Lawful for sale in Californ |
|  | RoHS Compliant         | Yes                         |
|  | SDS Sheet              | Incandscent_Lamp            |
|  |                        |                             |
|  |                        |                             |