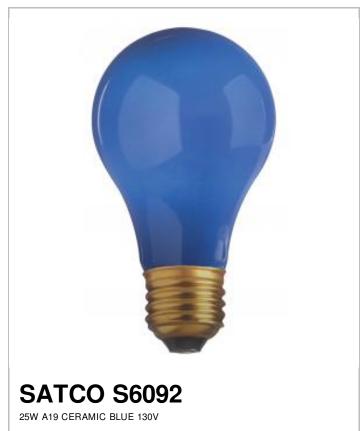

## SATCO NUVO

Project Name

Prepared By

| General     |              |
|-------------|--------------|
| Status      | Active       |
| Watts       | 25           |
| Volts       | 130V         |
| Shape       | A19          |
| Filament    | C-9          |
| Base        | Medium       |
| ANSI Base   | E26          |
| Finish      | Ceramic Blue |
| Lumens      | 80           |
| Beam Spread | 360          |
| Dimmable    | Yes Dimmable |
| Hours Rated | 1000         |
| Lamp Type   | Туре А       |
| Technology  | Incandescent |
| Physical    |              |
| MOI         | 4 13         |