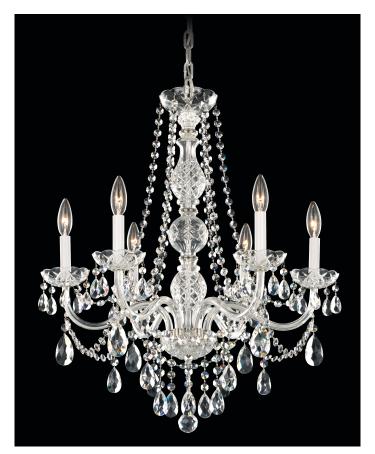

#### **SPECIFICATIONS**

| Туре:                           | Chandelier             |  |
|---------------------------------|------------------------|--|
| ↔ Width/Length:                 | 24in / 61cm            |  |
| Height:                         | 28in / 71cm            |  |
| ↓ Chain Length:                 | 40in / 102cm           |  |
| Hang Weight:                    | 12lbs / 5.4kg          |  |
| Tier Count:                     | 1                      |  |
| Bulb Count:                     | 6                      |  |
| Bulb Info:                      | (6) E12, 60 MAX, B10** |  |
| Voltage:                        | 110V                   |  |
| *Dulla looluded **Dulla Net loo | aludad                 |  |

#### ARLINGTON

1303

Transporting you to the dramatic, contemplative mood of the Romantic era, Arlington is an allcrystal chandelier with elaborately cut crystal column pieces, dishes, and bobeches. In a grand home filled with antiques, paintings and tapestries, Arlington makes a striking statement.