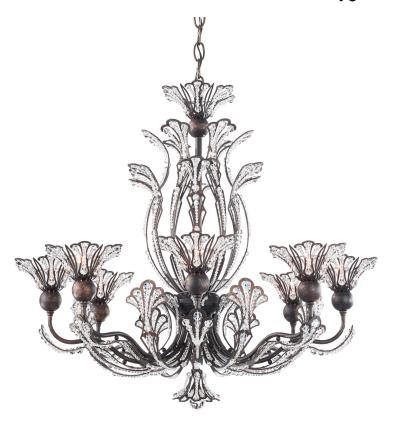

### **RIVENDELL**

7863

A bouquet of finely crafted metal encrusted with tiny crystal jewels, blooming into a melody of delicate leaves and flowers. Rivendell is a collectible and a signature design of the Schonbek house. This timeless, feminine design is a lovely addition to a boudoir, foyer or even to contrast with a modern, minimalist space.

## **SPECIFICATIONS**

| Туре:         | Chandelier                 |
|---------------|----------------------------|
| Width/Length: | 26in / 66cm                |
| ♣ Height:     | 23in / 58cm                |
|               | 40in / 102cm               |
| Hang Weight:  | 14.5lbs / 6.5kg            |
| Tier Count:   | 1                          |
| Bulb Count:   | 8                          |
| Bulb Info:    | (8) E12, 60 MAX, G16-1/2** |
| Voltage:      | 110V / 220V / CCC          |