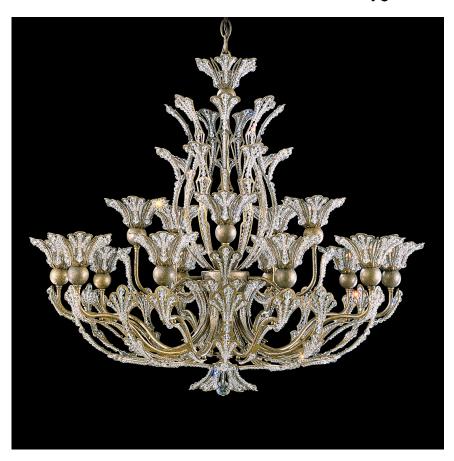

### **RIVENDELL**

7864

A bouquet of finely crafted metal encrusted with tiny crystal jewels, blooming into a melody of delicate leaves and flowers. Rivendell is a collectible and a signature design of the Schonbek house. This timeless, feminine design is a lovely addition to a boudoir, foyer or even to contrast with a modern, minimalist space.

## **SPECIFICATIONS**

| Type:           | Chandelier                  |
|-----------------|-----------------------------|
| ◆ Width/Length: | 32in / 81cm                 |
| + Height:       | 27in / 69cm                 |
|                 | 80in / 203cm                |
| Hang Weight:    | 23lbs / 10.4kg              |
| Tier Count:     | 2                           |
| Bulb Count:     | 16                          |
| Bulb Info:      | (16) E12, 60 MAX, G16-1/2** |
| Voltage:        | 110V / 220V / CCC           |