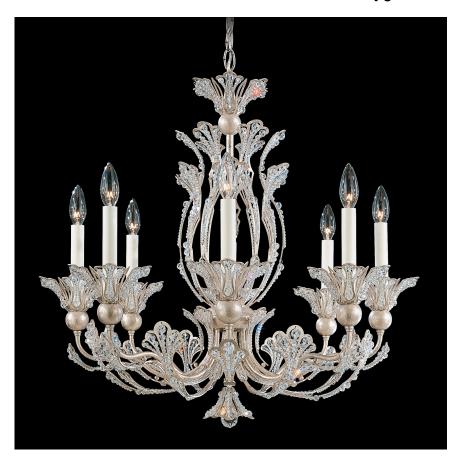

## **SPECIFICATIONS**

| Type:         | Chandelier             |
|---------------|------------------------|
| Width/Length: | 26in / 66cm            |
| ♣ Height:     | 23in / 58cm            |
|               | 40in / 102cm           |
| Hang Weight:  | 13lbs / 5.9kg          |
| Tier Count:   | 1                      |
| Bulb Count:   | 8                      |
| Bulb Info:    | (8) E12, 60 MAX, B10** |
| Voltage:      | 110V / 220V / CCC      |

### **RIVENDELL**

7866

A bouquet of finely crafted metal encrusted with tiny crystal jewels, blooming into a melody of delicate leaves and flowers. Rivendell is a collectible and a signature design of the Schonbek house. This timeless, feminine design is a lovely addition to a boudoir, foyer or even to contrast with a modern, minimalist space.