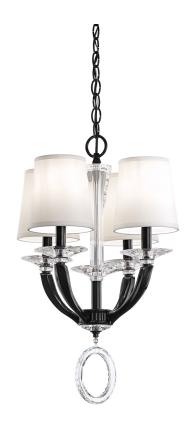

#### **EMILEA**

MA1004

The Emilea chandelier offers a look that combines the best of both worlds. Emilea has a classic, cast arm structure interspersed with crystal accents for a modern and sleek look, and is a subtly elegant design perfect for todayâs interiors.

## **SPECIFICATIONS**

| Type:         | Pendant                |
|---------------|------------------------|
| Width/Length: | 6in / 15cm             |
| + Height:     | 23.5in / 60cm          |
|               | 40in / 102cm           |
| Hang Weight:  | 11lbs / 5kg            |
| Bulb Count:   | 4                      |
| Bulb Info:    | (4) E12, 40 MAX, B10** |
| Voltage:      | 110V / 220V            |