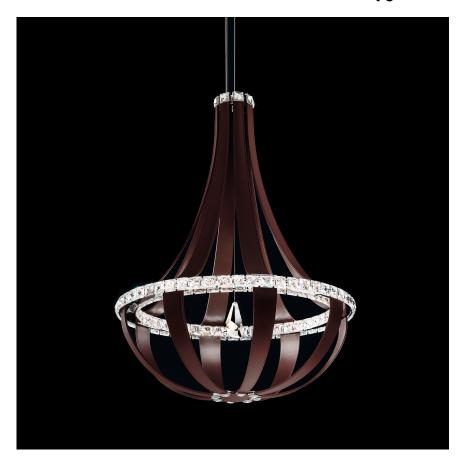

### CRYSTAL EMPIRE

SCE120D

Neoclassical in nature, this draped, leather chandelierâs structure softens the room. Its smooth sheen is punctuated by an iconic Swarovski crystal ring. Its symmetry and proportionality call to those with a modern take and a penchant for history. Often discovered in spiral stairways or over formal dining tables.

#### **SPECIFICATIONS**

|          | Type:              | Pendant           |
|----------|--------------------|-------------------|
| <b>*</b> | Width/Length:      | 27in / 69cm       |
| <b>‡</b> | Height:            | 36in / 91cm       |
| ¥        | Chain Length:      | 144in / 366cm     |
|          | Tier Count:        | 1                 |
|          | Light Temperature: | 3000K             |
|          | Bulb Count:        | 16                |
|          | Bulb Info:         | (16) 3 MAX, LED*  |
|          | Voltage:           | 110V / 220V / CCC |