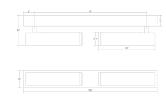

### **Dimensions**

Height: 1.5"
Width: 11"
Minimum Extension: 2.5"
Maximum Extension: 5.75"
Hanging Details: N/A
Size: Double
Canopy/Backplate/Base Width: 11"
Canopy/Backplate/Base Depth: 1"
Canopy/Backplate/Base Height: 1.5"