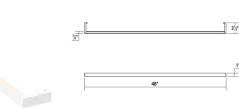

1"

48"

3.5"

3.5"

3.5"

4' One-Sided

Type #:

## **Dimensions**

Height: Width: Extends: Minimum Extension: Maximum Extension: Size: