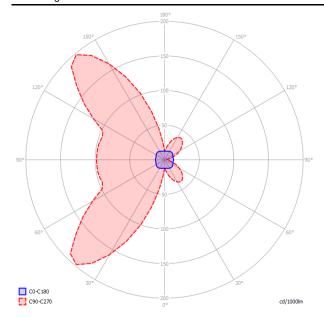

## LODES

 Net weight: 0.97 kg
 Gross weight: 1.48 kg
 Parcels: №2
 Volume: 0.020 m³
 IP40
 Energy Saving ⊕
 Dim Triac ⊕

Polar diagram Beetle Mini Cube