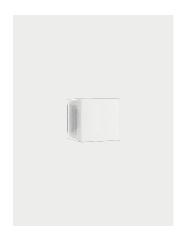

# Beetle, design by Studio Italia Design, 2014

Ceiling

Beetle is a family of simple wall or ceiling light fixtures, featuring a methacrylate diffuser, available in different sizes and shapes. Thanks to its LED module and geometric diffuser, Beetle provides excellent illumination in all directions.

| Beetle Mini Cube                                      | Light source                                                                      | Frame Metal      | Diffuser: Polycarbonate | Code        |
|-------------------------------------------------------|-----------------------------------------------------------------------------------|------------------|-------------------------|-------------|
| 13 cm<br>5.11"<br>——————————————————————————————————— | LED • 3000 K • 1 × 17W   1800 lm • 120V                                           | Matte White 9010 | White + Clear Ribbed    | 145401      |
|                                                       | CRI 92     MacAdam 3-Step  LED and driver included                                | Matte White 9010 | White                   | 145409      |
| Net weight: 0.64 kg Gross weight: 1.10 kg             | Parcels: N°2 Volume: 0.009 m³                                                     |                  | Energy Saving           | Dim Triac 🧑 |
| Beetle Medium Cube                                    | Light source                                                                      | Frame Metal      | Diffuser: Polycarbonate | Code        |
|                                                       | LED<br>• 3000 K                                                                   |                  |                         |             |
| 13 cm<br>5.11"<br>26 cm<br>10.23"                     | 1 × 17W   1800 lm     120V     CRI 92     MacAdam 3-Step  LED and driver included | Matte White 9010 | White + Clear Ribbed    | 145402      |