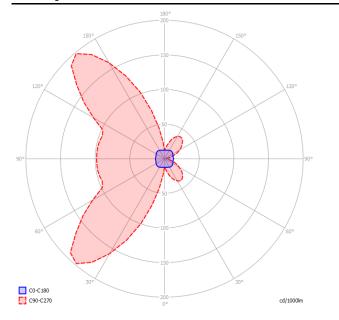

## LODES

 Net weight: 0.97 kg
 Gross weight: 1.48 kg
 Parcels: №2
 Volume: 0.020 m³
 IP40
 Energy Saving ⊕
 Dim Triac ⊕

Polar diagram Beetle Mini Cube