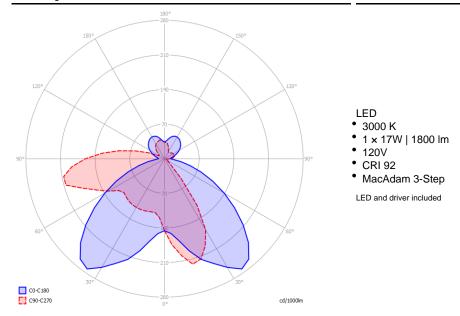

#### LED

- 3000 K
- 1 × 17W | 1800 lm
- 120V
- CRI 92
- MacAdam 3-Step

LED and driver included

Polar diagram

#### Beetle Medium Cube

- LED 3000 K
- 1 x 17W | 1800 lm
- 120V
- CRI 92
- MacAdam 3-Step

LED and driver included

Polar diagram