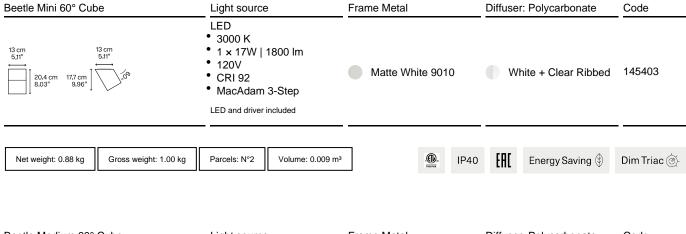

#### Beetle Mini 60° Cube

LED

- 3000 K 1 x 17W | 1800 lm 120V CRI 92

- MacAdam 3-Step

LED and driver included