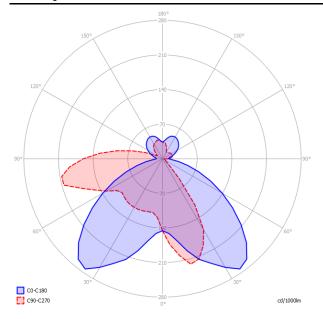

#### LED

- 3000 K
- 1 × 17W | 1800 lm
- 120V
- CRI 92
- MacAdam 3-Step

LED and driver included

Polar diagram

#### Beetle Medium Cube

- LED 3000 K
- 1 x 17W | 1800 lm
- 120V
- CRI 92
- MacAdam 3-Step

LED and driver included

Polar diagram