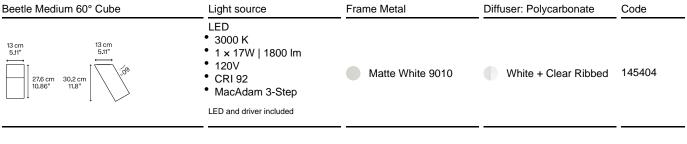

4 kg Gross weight: 1.10 kg             | Parcels: N°2 Volume: 0.009 m³                                                     |                  | Energy Saving           | Dim Triac 🧑 |
| Beetle Medium Cube                                    | Light source                                                                      | Frame Metal      | Diffuser: Polycarbonate | Code        |
|                                                       | LED<br>• 3000 K                                                                   |                  |                         |             |
| 13 cm<br>5.11"<br>26 cm<br>10.23"                     | 1 × 17W   1800 lm     120V     CRI 92     MacAdam 3-Step  LED and driver included | Matte White 9010 | White + Clear Ribbed    | 145402      |

## LODES





 Net weight: 0.97 kg
 Gross weight: 1.48 kg
 Parcels: №2
 Volume: 0.020 m³
 IP40
 Energy Saving ⊕
 Dim Triac ⊕

Polar diagram Beetle Mini Cube



#### LED

- 3000 K
- 1 × 17W | 1800 lm
- 120V
- CRI 92
- MacAdam 3-Step

LED and driver included

Polar diagram

#### Beetle Medium Cube



- LED 3000 K
- 1 x 17W | 1800 lm
- 120V
- CRI 92
- MacAdam 3-Step

LED and driver included

Polar diagram

#### Beetle Mini 60° Cube



LED

- 3000 K 1 x 17W | 1800 lm 120V CRI 92

- MacAdam 3-Step

LED and driver included



#### Beetle Medium 60° Cube



# Other applications of Beetle



Wall