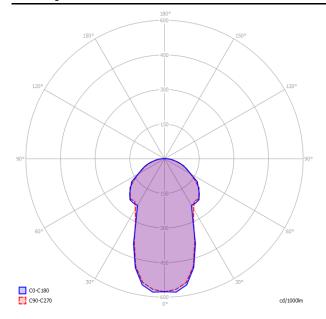

Polar diagram

Nostalgia Large

- LED
  3000 K
  1 x 9W | 850 lm
  120V
  CRI 92

- MacAdam 3-Step

LED and driver included