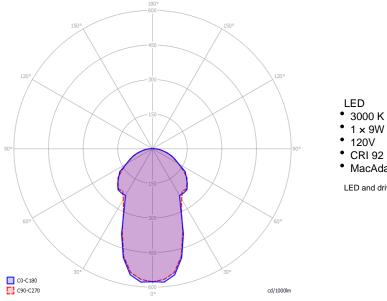

### Polar diagram

#### Nostalgia Small

- 1 × 9W | 850 lm
- CRI 92
- MacAdam 3-Step

LED and driver included

Polar diagram

Nostalgia Medium

- LED 3000 K
- 1 × 9W | 850 lm
- 120V
- CRI 92
- MacAdam 3-Step

LED and driver included

Polar diagram

Nostalgia Large

- LED
  3000 K
  1 x 9W | 850 lm
  120V
  CRI 92

- MacAdam 3-Step

LED and driver included