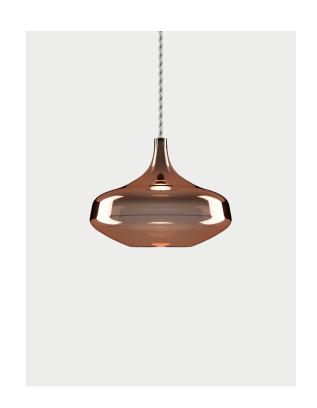

# Nostalgia, design by Dima Loginoff, 2015

Suspension

With its retro feel, Nostalgia elegantly tells of ancient glass blowing practices in three sinuous forms that can be combined at will. The perfection of the glass, the innovative LED technology and six elegant finishes make Nostalgia an extremely modern and versatile lamp that lends itself to the creation of captivating atmospheres, whether on or off.