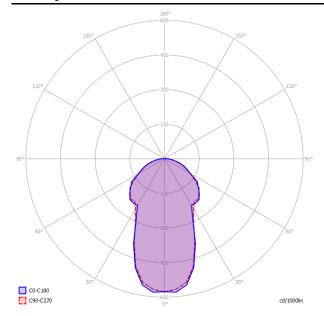

### Polar diagram

#### Nostalgia Small

- 1 × 9W | 850 lm
- CRI 92
- MacAdam 3-Step

LED and driver included

Polar diagram

Nostalgia Medium

- LED 3000 K
- 1 × 9W | 850 lm
- 120V
- CRI 92
- MacAdam 3-Step

LED and driver included