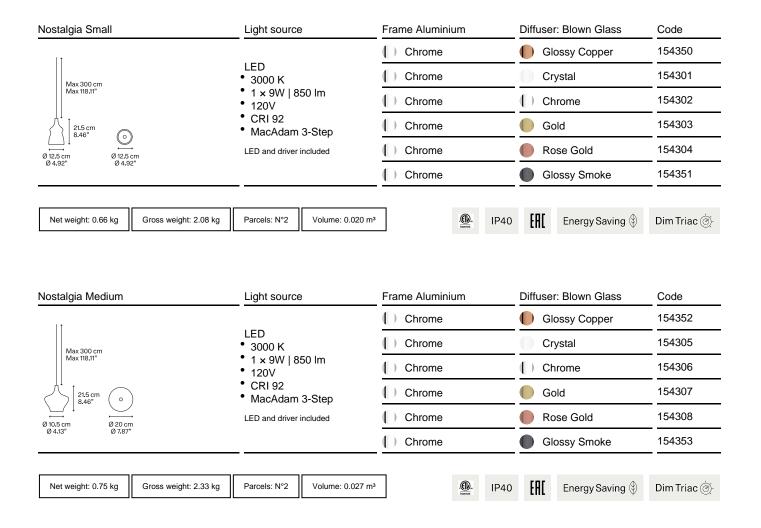

#### Nostalgia Small

- 1 × 9W | 850 lm
- CRI 92
- MacAdam 3-Step

LED and driver included

Polar diagram

Nostalgia Medium

- LED 3000 K
- 1 × 9W | 850 lm
- 120V
- CRI 92
- MacAdam 3-Step

LED and driver included