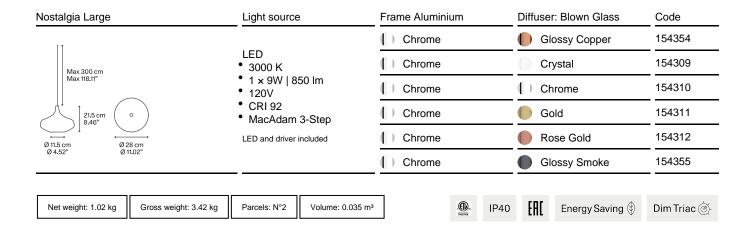

Polar diagram

Nostalgia Large

- LED
  3000 K
  1 x 9W | 850 lm
  120V
  CRI 92

- MacAdam 3-Step

LED and driver included