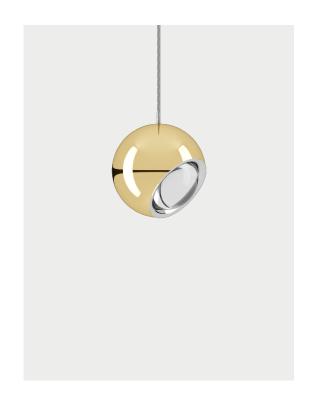

## Spider, design by Studio Italia Design, 2015

Suspension

Spider is a round suspension light resembling an eye that can look into any part of the room. By adjusting the angle of the diffuser, the band of light emitted by the LED light can be directed towards a specific point. When mounted on the different clusters available, it can create numerous patterns of light, from functional to decorative, which can be dimmed at will. In Spider, the simplicity of the look underscores the versatility of its performance.