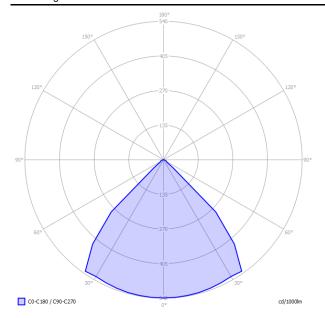

Polar diagram Spider

- LED 3000 K
- 1 x 9W | 850 lm
- 120V
- CRI 92
- MacAdam 3-Step

LED and driver included