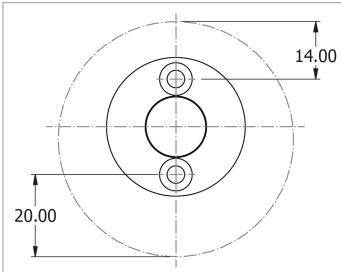

# SAMUEL HEATH

## **Product Data Sheet**

L6743-C Wall Mounted Mirror



## **Dimension Key**





### **Fitting Instructions**

1.





2.



3.



- 1. Mark rose centres to ensure correct distance between roses.
- 2. Position and fix wall plates to wall.
- 3. Fit brackets to mirror and position onto wall plates. (Please note assembly method is the same for all mirrors).

#### **SAFETY NOTE**

Prior to drilling into walls: Check there are no hidden electrical wires, cables or water supply pipes with the aid of an electronic detector.

<u>Note</u>: Wall plugs supplied are only suitable for solid stone / brick walls. For plasterboard walls use specialist wall plugs. Seek advice from a specialist about the suitability of fixings to be used.

### SAMUEL HEATH Head Office and Customer Service

Leopold Street Birmingham England B12 0UJ

T: +44 (0)121 766 4200 F: +44 (0)121 772 3334

Info@samuel-heath.com www.samuel-heath.com