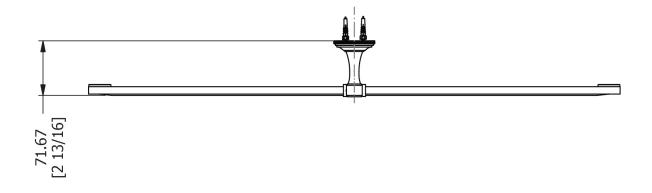

# SAMUEL HEATH

## **Product Data Sheet**

L6743-C Wall Mounted Mirror



## **Dimension Key**





### **Fitting Instructions**

1.





2.



3.



- 1. Mark rose centres to ensure correct distance between roses.
- 2. Position and fix wall plates to wall.
- 3. Fit brackets to mirror and position onto wall plates. (Please note assembly method is the same for all mirrors).

#### **SAFETY NOTE**

Prior to drilling into walls: Check there are no hidden electrical wires, cables or water supply pipes with the aid of an electronic detector.

<u>Note</u>: Wall plugs supplied are only suitable for solid stone / brick walls. For plasterboard walls use specialist wall plugs. Seek advice from a specialist about the suitability of fixings to be used.

### SAMUEL HEATH Head Office and Customer Service

Leopold Street Birmingham England B12 0UJ

T: +44 (0)121 766 4200 F: +44 (0)121 772 3334

Info