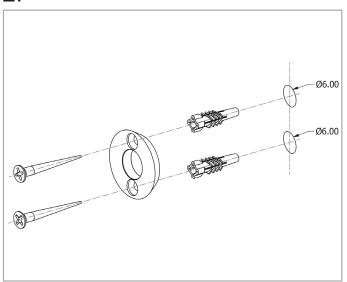

### **Fitting Instructions**

1.

2.

3.

- 1. Mark rose centres to ensure correct distance between roses.
- 2. Position and fix wall plates to wall.
- 3. Fit brackets to mirror and position onto wall plates. (Please note assembly method is the same for all mirrors).

#### **SAFETY NOTE**

Prior to drilling into walls: Check there are no hidden electrical wires, cables or water supply pipes with the aid of an electronic detector.

<u>Note</u>: Wall plugs supplied are only suitable for solid stone / brick walls. For plasterboard walls use specialist wall plugs. Seek advice from a specialist about the suitability of fixings to be used.