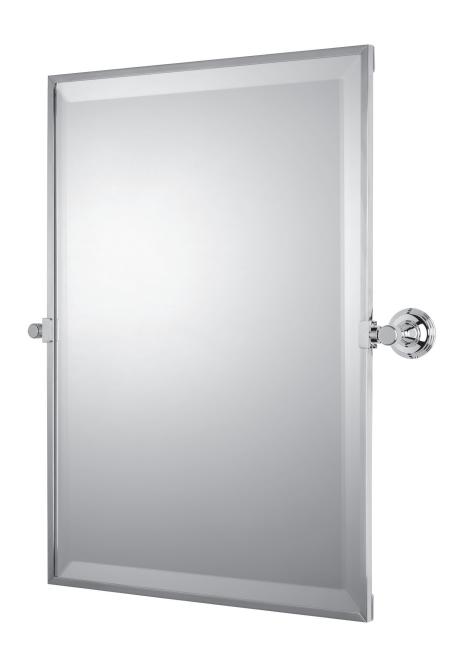

# SAMUEL HEATH

## **Product Data Sheet**

L6743-C Wall Mounted Mirror



## **Dimension Key**





### **Fitting Instructions**

1.





2.



3.



- 1. Mark rose centres to ensure correct distance between roses.
- 2. Position and fix wall plates to wall.
- 3. Fit brackets to mirror and position onto wall plates. (Please note assembly method is the same for all mirrors).

#### **SAFETY NOTE**

Prior to drilling into walls: Check there are no hidden electrical wires, cables or water supply pipes with the aid of an electronic detector.

<u>Note</u>: Wall plugs supplied are only suitable for solid stone / brick walls. For plasterboard walls use specialist wall plugs. Seek advice from a specialist about the suitability of fixings to be used.

### SAMUEL HEATH Head Office and Customer Service

Leopold Street Birmingham England B12 0UJ

T: +44 (0)121 766 4200 F: +