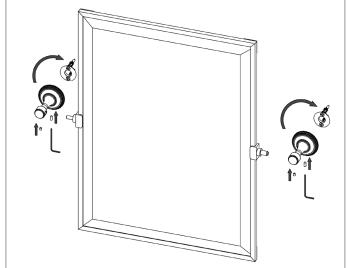

### **Fitting Instructions**

1.

2.

3.

- 1. Mark rose centres to ensure correct distance between roses.
- 2. Position and fix wall plates to wall.
- 3. Fit brackets to mirror and position onto wall plates. (Please note assembly method is the same for all mirrors).

#### **SAFETY NOTE**

Prior to drilling into walls: Check there are no hidden electrical wires, cables or water supply pipes with the aid of an electronic detector.

<u>Note</u>: Wall plugs supplied are only suitable for solid stone / brick walls. For plasterboard walls use specialist wall plugs. Seek advice from a specialist about the suitability of fixings to be used.