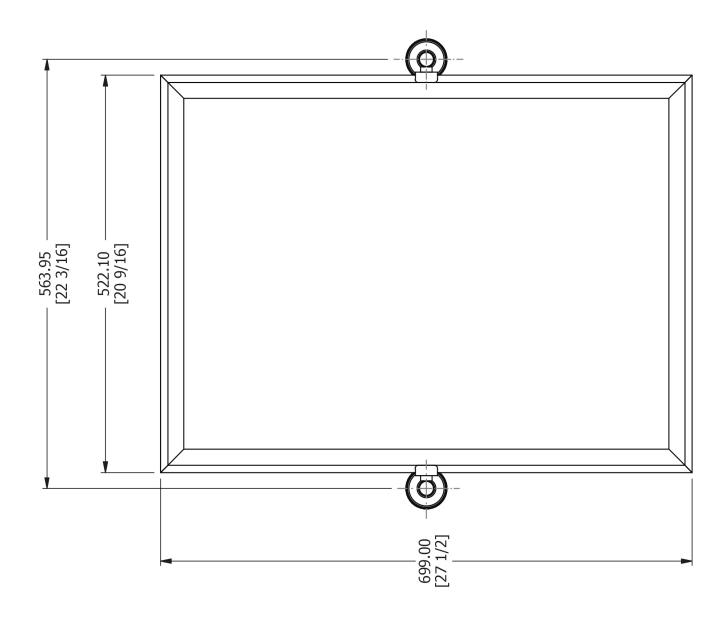

# SAMUEL HEATH

## **Product Data Sheet**

L6743-C Wall Mounted Mirror



## **Dimension Key**





### **Fitting Instructions**

1.





2.



3.



- 1. Mark rose centres to ensure correct distance between roses.
- 2. Position and fix wall plates to wall.
- 3. Fit brackets to mirror and position onto wall plates. (Please note assembly method is the same for all mirrors).

#### **SAFETY NOTE**

Prior to drilling into walls: Check there are no hidden electrical wires, cables or water supply pipes with the aid of an electronic detector.

<u>Note</u>: Wall plugs supplied are only suitable for solid stone / brick walls. For plasterboard walls use specialist wall plugs. Seek advice from a specialist about the suitability of fixings to be used.

### SAMUEL HEATH Head Office and Customer Service

Leopold Street Birmingham England B12 0UJ

T: +44 (0)121 766 4200 F: +44 (0)121 772 3334

Info@s