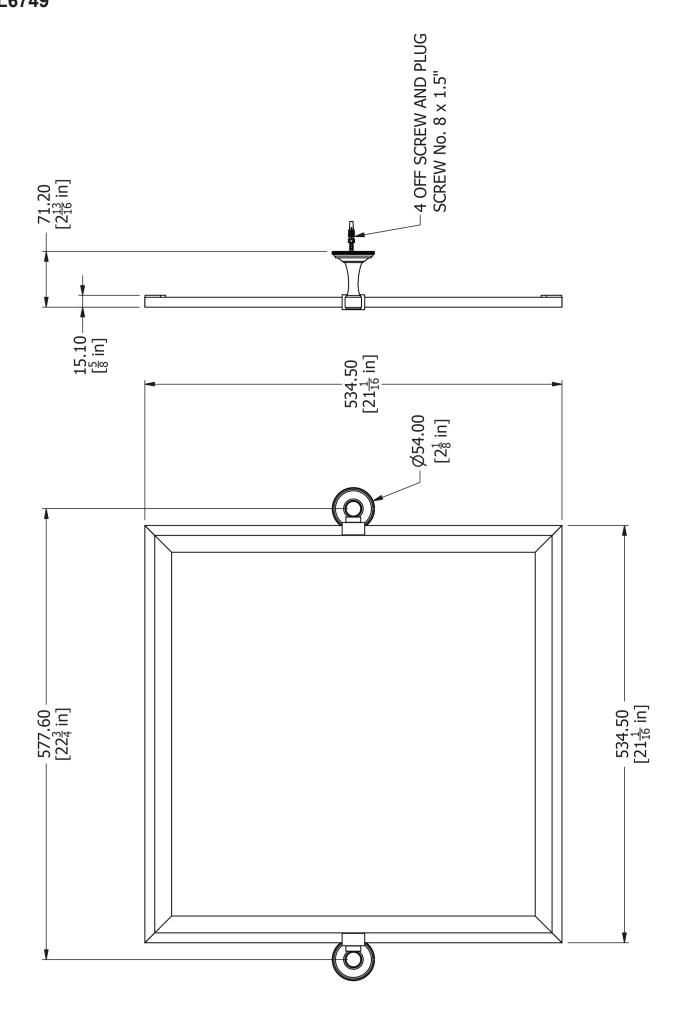

## SAMUEL HEATH

# **Product Data Sheet**Wall Mounted Mirrors





L6749









### Dimension Key L6746-XL







#### **Fitting Instructions**

1.





2.



3.



- 1. Mark rose centres to ensure correct distance between roses.
- 2. Position and fix wall plates to wall.
- 3. Fit brackets to mirror and position onto wall plates. (Please note assembly method is the same for all mirrors).

#### **SAFETY NOTE**

Prior to drilling into walls: Check there are no hidden electrical wires, cables or water supply pipes with the aid of an electronic detector.

<u>Note</u>: Wall plugs supplied are only suitable for solid stone / brick walls. For plasterboard walls use specialist wall plugs. Seek advice from a specialist about the suitability of fixings to be used.

#### SAMUEL HEATH Head Office and Customer Service

Leopold Street Birmingham England B12 0UJ

T: +44 (0)121 766 4200 F: +44 (0)121 772 3334

Info