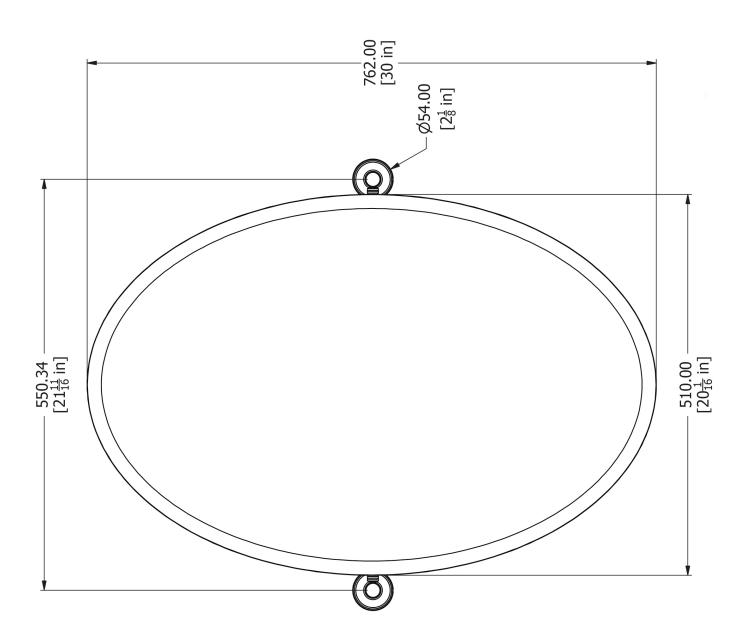

## SAMUEL HEATH

# **Product Data Sheet**Wall Mounted Mirrors





L6749









### Dimension Key L6746-XL







#### **Fitting Instructions**

1.





2.



3.



- 1. Mark rose centres to ensure correct distance between roses.
- 2. Position and fix wall plates to wall.
- 3. Fit brackets to mirror and position onto wall plates. (Please note assembly method is the same for all mirrors).

#### **SAFETY NOTE**

Prior to drilling into walls: Check there are no hidden electrical wires, cables or water supply pipes with the aid of an electronic detector.

<u>Note</u>: Wall plugs supplied are only suitable for solid stone / brick walls. For plasterboard walls use specialist wall plugs. Seek advice from a specialist about the suitability of fixings to be used.

#### SAMUEL HEATH Head Office and Customer Service

Leopold Street Birmingham England B12 0UJ

T: +44 (0)121 766 4200 F: +44 (0)121 772 3334

In