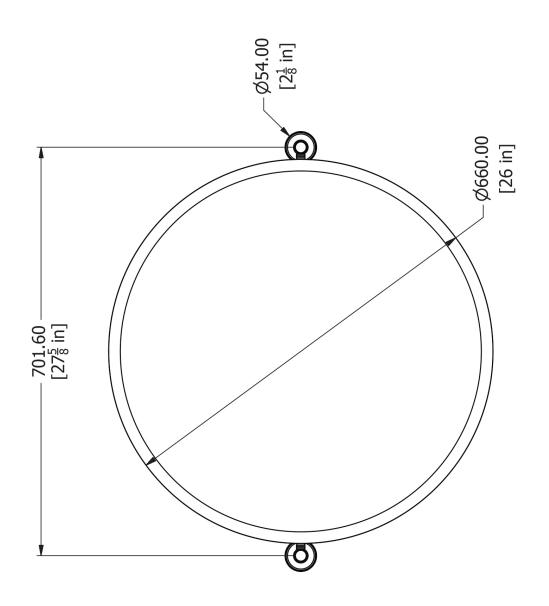

## SAMUEL HEATH

# **Product Data Sheet**Wall Mounted Mirrors





L6749









### Dimension Key L6746-XL







#### **Fitting Instructions**

1.





2.



3.



- 1. Mark rose centres to ensure correct distance between roses.
- 2. Position and fix wall plates to wall.
- 3. Fit brackets to mirror and position onto wall plates. (Please note assembly method is the same for all mirrors).

#### **SAFETY NOTE**

Prior to drilling into walls: Check there are no hidden electrical wires, cables or water supply pipes with the aid of an electronic detector.

<u>Note</u>: Wall plugs supplied are only suitable for solid stone / brick walls. For plasterboard walls use specialist wall plugs. Seek advice from a specialist about the suitability of fixings to be used.

#### SAMUEL HEATH Head Office and Customer Service

Leopold Street Birmingham England B12 0UJ

T: +44 (0)121 766