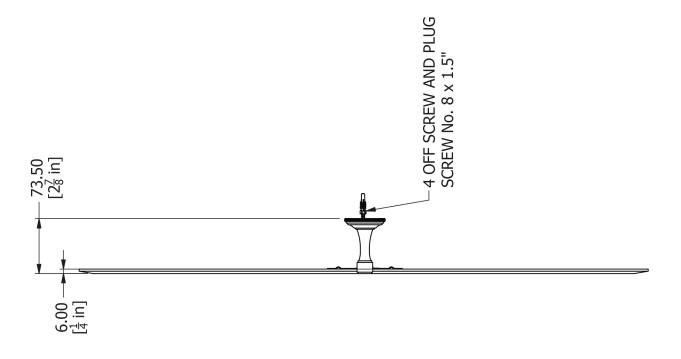

## SAMUEL HEATH

# **Product Data Sheet**Wall Mounted Mirrors





L6749









### Dimension Key L6746-XL







#### **Fitting Instructions**

1.





2.



3.



- 1. Mark rose centres to ensure correct distance between roses.
- 2. Position and fix wall plates to wall.
- 3. Fit brackets to mirror and position onto wall plates. (Please note assembly method is the same for all mirrors).

#### **SAFETY NOTE**

Prior to drilling into walls: Check there are no hidden electrical wires, cables or water supply pipes with the aid of an electronic detector.

<u>Note</u>: Wall plugs supplied are only suitable for solid stone / brick walls. For plasterboard walls use specialist wall plugs. Seek advice from a specialist about the suitability of fixings to be used.

#### SAMUEL HEATH Head Office and Customer Service

Leopold Street Birmingham England B12 0UJ

T: +44 (0)121 766 4200 F: +44 (0)121 772 3334