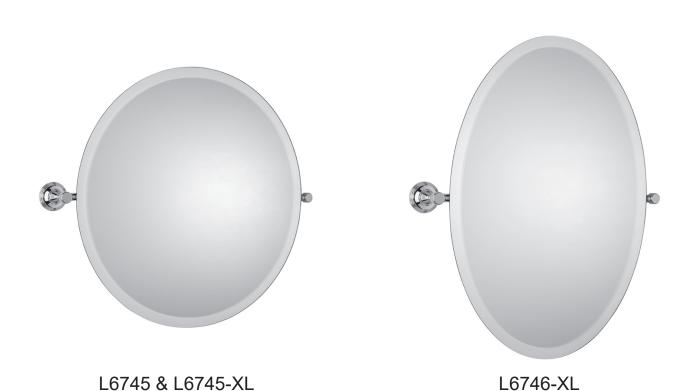

## SAMUEL HEATH

# **Product Data Sheet**Wall Mounted Mirrors





L6749









### Dimension Key L6746-XL







#### **Fitting Instructions**

1.





2.



3.



- 1. Mark rose centres to ensure correct distance between roses.
- 2. Position and fix wall plates to wall.
- 3. Fit brackets to mirror and position onto wall plates. (Please note assembly method is the same for all mirrors).

#### **SAFETY NOTE**

Prior to drilling into walls: Check there are no hidden electrical wires, cables or water supply pipes with the aid of an electronic detector.

<u>Note</u>: Wall plugs supplied are only suitable for solid stone / brick walls. For plasterboard walls use specialist wall plugs. Seek advice from a specialist about the suitability of fixings to be used.

#### SAMUEL HEATH Head Office and Customer Service

Leopold Street Birmingham England B12 0UJ