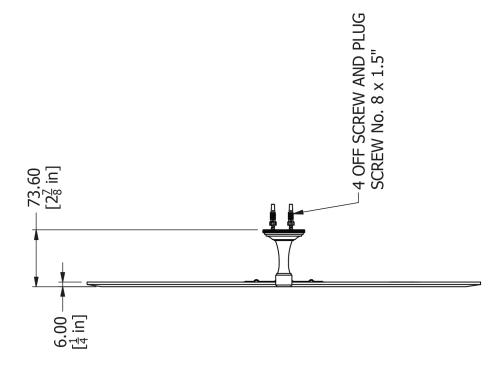

#### **Fitting Instructions**

1.

2.

3.

- 1. Mark rose centres to ensure correct distance between roses.
- 2. Position and fix wall plates to wall.
- 3. Fit brackets to mirror and position onto wall plates. (Please note assembly method is the same for all mirrors).

#### **SAFETY NOTE**

Prior to drilling into walls: Check there are no hidden electrical wires, cables or water supply pipes with the aid of an electronic detector.

<u>Note</u>: Wall plugs supplied are only suitable for solid stone / brick walls. For plasterboard walls use specialist wall plugs. Seek advice from a specialist about the suitability of fixings to be used.