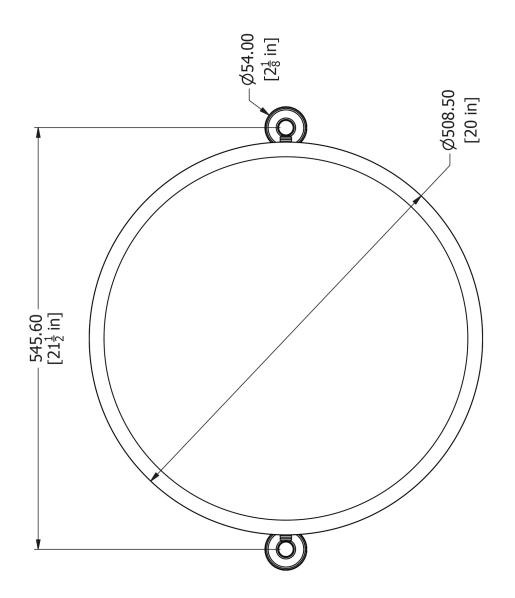

## SAMUEL HEATH

# **Product Data Sheet**Wall Mounted Mirrors





L6749









### Dimension Key L6746-XL







#### **Fitting Instructions**

1.





2.



3.



- 1. Mark rose centres to ensure correct distance between roses.
- 2. Position and fix wall plates to wall.
- 3. Fit brackets to mirror and position onto wall plates. (Please note assembly method is the same for all mirrors).

#### **SAFETY NOTE**

Prior to drilling into walls: Check there are no hidden electrical wires, cables or water supply pipes with the aid of an electronic detector.

<u>Note</u>: Wall plugs supplied are only suitable for solid stone / brick walls. For plasterboard walls use specialist wall plugs. Seek advice from a specialist about the suitability of fixings to be used.

#### SAMUEL HEATH Head Office and Customer Service

Leopold Street Birmingham England B12 0UJ

T: +44 (0)121