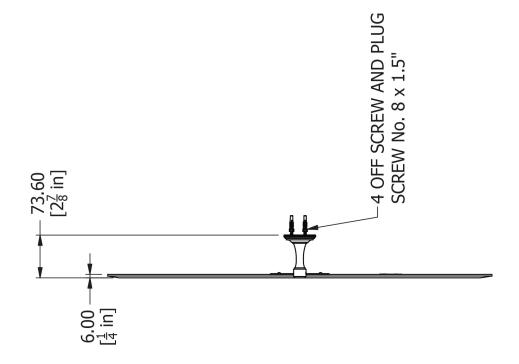

## SAMUEL HEATH

# **Product Data Sheet**Wall Mounted Mirrors





L6749









### Dimension Key L6746-XL







#### **Fitting Instructions**

1.





2.



3.



- 1. Mark rose centres to ensure correct distance between roses.
- 2. Position and fix wall plates to wall.
- 3. Fit brackets to mirror and position onto wall plates. (Please note assembly method is the same for all mirrors).

#### **SAFETY NOTE**

Prior to drilling into walls: Check there are no hidden electrical wires, cables or water supply pipes with the aid of an electronic detector.

<u>Note</u>: Wall plugs supplied are only suitable for solid stone / brick walls. For plasterboard walls use specialist wall plugs. Seek advice from a specialist about the suitability of fixings to be used.

#### SAMUEL HEATH Head Office and Customer Service

Leopold Street Birmingham England B12 0UJ

T: +44 (0)121 7