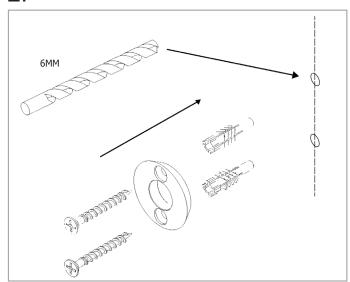

#### **Fitting Instructions**

1.

2.

3.

- 1. Mark rose centres to ensure correct distance between roses.
- 2. Position and fix wall plates to wall.
- 3. Fit brackets to mirror and position onto wall plates. (Please note assembly method is the same for all mirrors).

#### **SAFETY NOTE**

Prior to drilling into walls: Check there are no hidden electrical wires, cables or water supply pipes with the aid of an electronic detector.

<u>Note</u>: Wall plugs supplied are only suitable for solid stone / brick walls. For plasterboard walls use specialist wall plugs. Seek advice from a specialist about the suitability of fixings to be used.