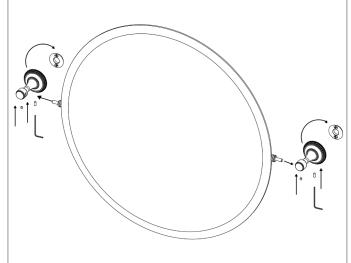

#### **Fitting Instructions**

1.

2.

3.

- 1. Mark rose centres to ensure correct distance between roses.
- 2. Position and fix wall plates to wall.
- 3. Fit brackets to mirror and position onto wall plates. (Please note assembly method is the same for all mirrors).

#### **SAFETY NOTE**

Prior to drilling into walls: Check there are no hidden electrical wires, cables or water supply pipes with the aid of an electronic detector.

<u>Note</u>: Wall plugs supplied are only suitable for solid stone / brick walls. For plasterboard walls use specialist wall plugs. Seek advice from a specialist about the suitability of fixings to be used.