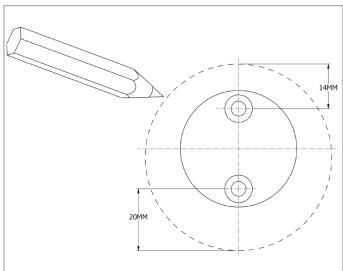

#### **Fitting Instructions**

1.

2.

3.

- 1. Mark rose centres to ensure correct distance between roses.
- 2. Position and fix wall plates to wall.
- 3. Fit brackets to mirror and position onto wall plates. (Please note assembly method is the same for all mirrors).