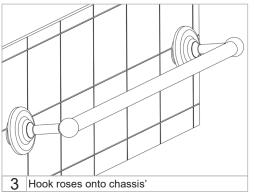

# SAMUEL HEATH

# SAMUEL HEATH

### **Product Data Sheet**

Single Towel Rails

#### **Product Data Sheet**

Single Towel Rails



N4355-30-G and N4355-40-G



N4355-30-M and N4355-40-M



N4355-30-G and N4355-40-G



N4355-30-M and N4355-40-M



N4356-45-G, N4356-60-G and N4356-80-G



N4356-45-M, N4356-60-M and N4356-80-M



N4356-45-G, N4356-60-G and N4356-80-G



N4356-45-M, N4356-60-M and N4356-80-M









#### **SAFETY NOTE**

Prior to drilling into walls:

Check there are no hidden electrical wires, cables or water supply pipes with the aid of an electronic detector.

Note: Wall plugs supplied are only suitable for solid stone / brick walls. For plasterboard walls use specialist wall plugs. Seek advice from a specialist about the suitability of fixings to be used.

SAMUEL HEATH **Head Office and Customer Service** Leopold Street Birmingham England B12 0UJ

T: +44 (0)121 766 4200 F: +44 (0)121 772 3334

Info@samuel-heath.com www.samuel-heath.com

Federal I.D. No. 58-1504682 www.samuel-heath.com/us

# **US Customer Service**









#### SAFETY NOTE

Prior to drilling into walls:

Check there are no hidden electrical wires, cables or water supply pipes with the aid of an electronic dete