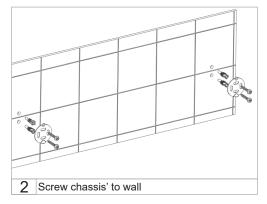

#### **SAFETY NOTE**

Prior to drilling into walls:

Check there are no hidden electrical wires, cables or water supply pipes with the aid of an electronic detector.

Note: Wall plugs supplied are only suitable for solid stone / brick walls. For plasterboard walls use specialist wall plugs. Seek advice from a specialist about the suitability of fixings to be used.

#### SAFETY NOTE

Prior to drilling into walls:

Check there are no hidden electrical wires, cables or water supply pipes with the aid of an electronic detector.

Note: Wall plugs supplied are only suitable for solid stone / brick walls. For plasterboard walls use specialist wall plugs. Seek advice from a specialist about the suitability of fixings to be used.