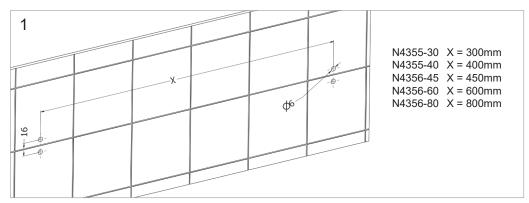

#### **Product Data Sheet**

Single Towel Rails

N4355-30-G and N4355-40-G

N4355-30-M and N4355-40-M

N4355-30-G and N4355-40-G

N4355-30-M and N4355-40-M

N4356-45-G, N4356-60-G and N4356-80-G

N4356-45-M, N4356-60-M and N4356-80-M

N4356-45-G, N4356-60-G and N4356-80-G

N4356-45-M, N4356-60-M and N4356-80-M