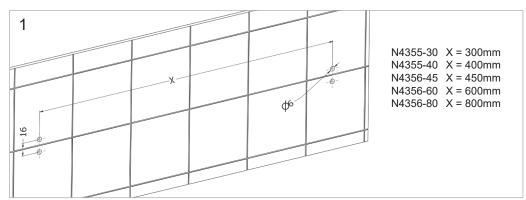

#### **Product Data Sheet**

Single Towel Rails

N4355-30-G and N4355-40-G

N4355-30-M and N4355-40-M

N4355-30-G and N4355-40-G

N4355-30-M and N4355-40-M

N4356-45-G, N4356-60-G and N4356-80-G

N4356-45-M, N4356-60-M and N4356-80-M

N4356-45-G, N4356-60-G and N4356-80-G

N4356-45-M, N4356-60-M and N4356-80-M