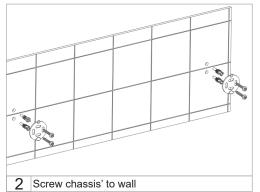

#### **SAFETY NOTE**

Prior to drilling into walls:

Check there are no hidden electrical wires, cables or water supply pipes with the aid of an electronic detector.

Note: Wall plugs supplied are only suitable for solid stone / brick walls. For plasterboard walls use specialist wall plugs. Seek advice from a specialist about the suitability of fixings to be used.