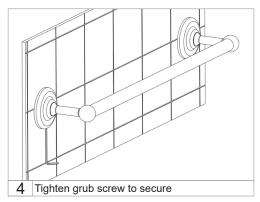

-G, N4356-60-G and N4356-80-G



N4356-45-M, N4356-60-M and N4356-80-M



N4356-45-G, N4356-60-G and N4356-80-G



N4356-45-M, N4356-60-M and N4356-80-M









#### **SAFETY NOTE**

Prior to drilling into walls:

Check there are no hidden electrical wires, cables or water supply pipes with the aid of an electronic detector.

Note: Wall plugs supplied are only suitable for solid stone / brick walls. For plasterboard walls use specialist wall plugs. Seek advice from a specialist about the suitability of fixings to be used.

SAMUEL HEATH **Head Office and Customer Service** Leopold Street Birmingham England B12 0UJ

T: +44 (0)121 766 4200 F: +44 (0)121 772 3334

Info@samuel-heath.com www.samuel-heath.com

Federal I.D. No. 58-1504682 www.samuel-heath.com/us

# **US Customer Service**









#### SAFETY NOTE

Prior to drilling into walls:

Check there are no hidden electrical wires, cables or water supply pipes with the aid of an electronic detector.

Note: Wall plugs supplied are only suitable for solid stone / brick walls. For plasterboard walls use specialist wall plugs. Seek advice from a specialist about the suitability of fixings to be used.

SAMUEL HEATH **Head Office and Customer Service** Leopold Street Birmingham England B12 0UJ

T: +44 (0)121 766 4200 F: +44 (0)121 772 3334

Info@samuel-heath.com www.samuel-heath.com

9-1938

**US Customer Service** Federal I.D. No. 58-1504682 www.samuel-heath.com/us