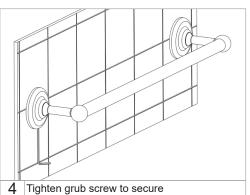

# SAMUEL HEATH

# SAMUEL HEATH

### **Product Data Sheet**

Single Towel Rails

#### **Product Data Sheet**

Single Towel Rails



N4355-30-G and N4355-40-G



N4355-30-M and N4355-40-M



N4355-30-G and N4355-40-G



N4355-30-M and N4355-40-M



N4356-45-G, N4356-60-G and N4356-80-G



N4356-45-M, N4356-60-M and N4356-80-M



N4356-45-G, N4356-60-G and N4356-80-G



N4356-45-M, N4356-60-M and N4356-80-M









#### **SAFETY NOTE**

Prior to drilling into walls:

Check there are no hidden electrical wires, cables or water supply pipes with the aid of an electronic detector.

Note: Wall plugs supplied are only suitable for solid stone / brick walls. For plasterboard walls use specialist wall plugs. Seek advice from a specialist about the suitability of fixings to be used.

SAMUEL HEATH **Head Office and Customer Service** Leopold Street Birmingham England B12 0UJ

T: +44 (0)121 766 4200 F: +44 (0)121 772 3334

Info@samuel-heath.com www.samuel-heath.com

Federal I.D. No. 58-1504682 www.samuel-heath.com/us

# **US Customer Service**









#### SAFETY NOTE

Prior to drilling into walls:

Check there are no hidden electrical wires, cables or water supply pipes with the aid of an electronic detect