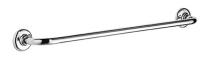

## SAMUEL HEATH

**Product Number:** N1055

**Description:** Towel rail, 457mm



## **Finishes Available**







Brass















Antique Gold

Stainless Steel Finish

City Bronze

Polished Brass

Brushed Gold Gloss

**Brushed Gold Matt** 

## **Specification Drawing**





**UK Customer Service** 

Leopold Street Birmingham B12 0ŬJ

Tel: +44 121 766 4200 Email: info@samuel-heath.com **US Customer Service** 

Federal I.D. No. 58-1504682 Email: usa@samuel-heath.com **Specification Enquiries** 

Design Centre Chelsea Harbour 1st Floor, North Dome, London SW10 0XE

Tel: 020 7352 0249

Email: showroom@samuel-heath.com