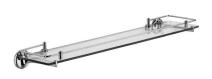

## SAMUEL HEATH

Product Number: N1113-LR **Description:** Glass shelf with lifting rail, 458mm