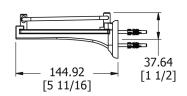

## SAMUEL HEATH

Product Number: N1113-LR **Description:** Glass shelf with lifting rail, 458mm