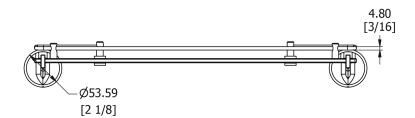

## SAMUEL HEATH

Product Number: N1113-LR **Description:** Glass shelf with lifting rail, 458mm