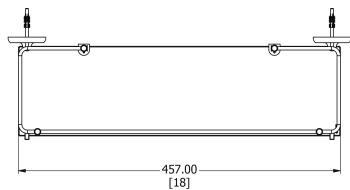

## SAMUEL HEATH

Product Number: N1113-LR **Description:** Glass shelf with lifting rail, 458mm