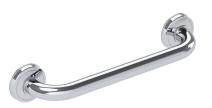

## SAMUEL HEATH

Product Number: N1439-B **Description:** Grab rail



## **Finishes Available**



















Chrome Plate Polished Nickel

Stainless Steel with Matt Black

City Bronze

Matt Black Chrome Brushed Gold Matt Polished nickel Brushed Gold matt Stainless steel

with gloss black chrome

with City Bronze

finish with City Bronze



Antique Gold with gloss black chrome

## **Specification Drawing**



**UK Customer Service** Leopold Street Birmingham B12 0ŬJ

Tel: +44 121 766 4200 Email: info@samuel-heath.com **US Customer Service** 

**Specification Enquiries** Federal I.D. No. 58-1504682 Email: usa@samuel-heath.com **SW10 0XE** 

Design Centre Chelsea Harbour 1st Floor, North Dome, London Tel: 020 7352 0249 Email: showroom@samuel-heath.com