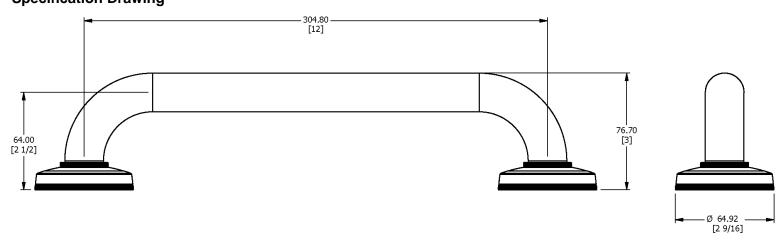

## **Specification Drawing**

**UK Customer Service** Leopold Street Birmingham B12 0ŬJ

Tel: +44 121 766 4200 Email: info@samuel-heath.com **US Customer Service** 

**Specification Enquiries** Federal I.D. No. 58-1504682 Email: usa@samuel-heath.com **SW10 0XE** 