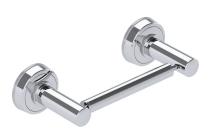

# SAMUEL HEATH

**Product Number:** N1452

**Description:** Paper holder



### **Finishes Available**



















Stainless Steel Polished Nickel with Matt Black

Matt Black Chrome Brushed Gold Matt Polished nickel Brushed Gold matt

with gloss black chrome

with City Bronze

Stainless steel finish with City Bronze



# **Specification Drawing**







**UK Customer Service** 

Leopold Street Birmingham B12 0ŬJ

Tel: +44 121 766 4200 Email: info@samuel-heath.com

## **US Customer Service**

Federal I.D. No. 58-1504682 Email: usa@samuel-heath.com

#### **Specification Enquiries**

Design Centre Chelsea Harbour 1st Floor, North Dome, London **SW10 0XE** 

Tel: 020 7352 0249

Email: showroom@samuel-heath.com