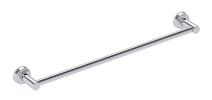

## SAMUEL HEATH

Product Number:N1455-ADescription:Towel rail 24"



## **Finishes Available**





Polished Nickel













Chrome Plate

Stainless Steel with Matt Black

City Bronze

Matt Black Chrome Brushed Gold Matt Polished nickel Brushed Gold matt

Polished nickel Brus with gloss black with chrome

Brushed Gold matt S with City Bronze fi

Stainless steel finish with City Bronze



Specification Drawing





UK Customer Service Leopold Street Birmingham B12 0UJ Tel: +44 121 766 4200 Email: info@samuel-heath.com

US Customer Service Federal I.D. No. 58-1504682 Email: usa@samuel-heath.com Specification Enquiries Design Centre Chelsea Harbour 1st Floor, North Dome, London SW10 0XE Tel: 020 7352 0249 Email: showroom@samuel-heath.com