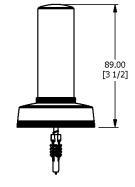

Brushed Gold matt S with City Bronze fi

Stainless steel finish with City Bronze

Specification Drawing

UK Customer Service Leopold Street Birmingham B12 0UJ Tel: +44 121 766 4200 Email: info@samuel-heath.com