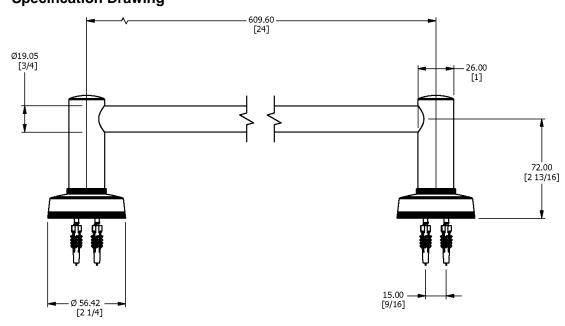

Brushed Gold matt S with City Bronze fi

Stainless steel finish with City Bronze

Specification Drawing

UK Customer Service Leopold Street Birmingham B12 0UJ Tel: +44 121 766 4200 Email: info@samuel-heath.com