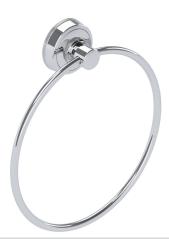

## SAMUEL HEATH

Product Number: N1498-8 **Description:** Towel Ring, 8"

## **Specification Drawing**

- 38.50 [1 1/2] 2 No. SCREWS AND PLUG SCREW No. 8 x 1.5" 7.94 [5/16]

**UK Customer Service** Leopold Street Birmingham B12 0ŬJ

Tel: +44 121 766 4200 Email: info@samuel-heath.com