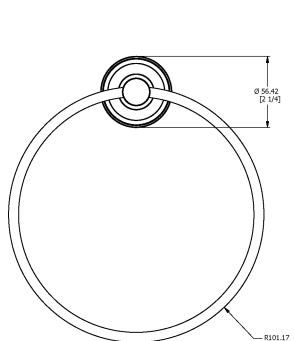

## **Specification Drawing**

- 38.50 [1 1/2] 2 No. SCREWS AND PLUG SCREW No. 8 x 1.5" 7.94 [5/16]

**UK Customer Service** Leopold Street Birmingham B12 0ŬJ

Tel: +44 121 766 4200 Email: info@samuel-heath.com