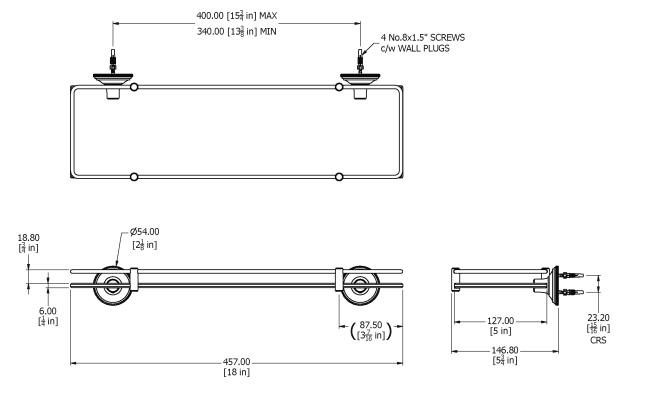

## SAMUEL HEATH

Product Number: N6713 **Description:** Glass shelf with fixed rail, 457mm

## **Specification Drawing**

**UK Customer Service** Leopold Street Birmingham B12 0ŬJ Tel: +44 121 766 4200 Email: info@samuel-heath.com

**US Customer Service** Federal I.D. No. 58-1504682 Email: usa@samuel-heath.com **Specification Enquiries** Design Centre Chelsea Harbour 1st Floor, North Dome, London SW10 0XE Tel: 020 7352 0249 Email: showroom@samuel-heath.com