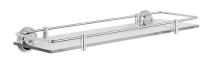

## SAMUEL HEATH

Product Number: N6713 **Description:** Glass shelf with fixed rail, 457mm