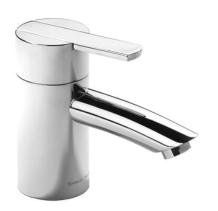

# SAMUEL HEATH

**Product Number:** V140-A

**Description:** Single lever bath mixer