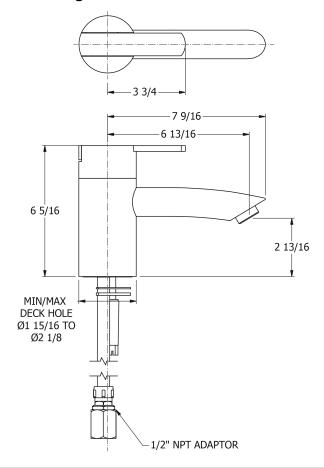

## **Specification Drawing**

**UK Customer Service** Leopold Street Birmingham B12 0UJ

Tel: +44 121 766 4200 Email: info@samuel-heath.com **US Customer Service** 

Federal I.D. No. 58-1504682 Email: usa@samuel-heath.com **Specification Enquiries** 