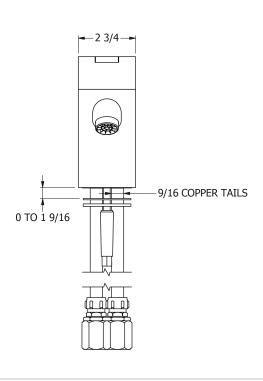

## **Specification Drawing**

**UK Customer Service** Leopold Street Birmingham B12 0UJ

Tel: +44 121 766 4200 Email: info@samuel-heath.com **US Customer Service** 

Federal I.D. No. 58-1504682 Email: usa@samuel-heath.com **Specification Enquiries** 