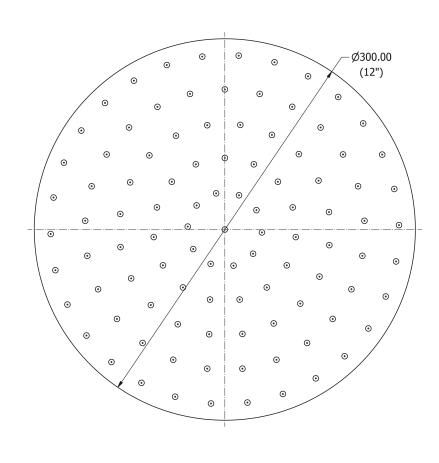

# SAMUEL HEATH

**Product Number:** V189

**Description:** 300mm Easy clean shower head

## **Specification Drawing**

**UK Customer Service** Leopold Street Birmingham B12 0UJ

Tel: +44 121 766 4200 Email: info@samuel-heath.com **US Customer Service** Federal I.D. No. 58-1504682 Email: usa@samuel-heath.com **Specification Enquiries** Design Centre Chelsea Harbour 1st Floor, North Dome, London **SW10 0XE** 