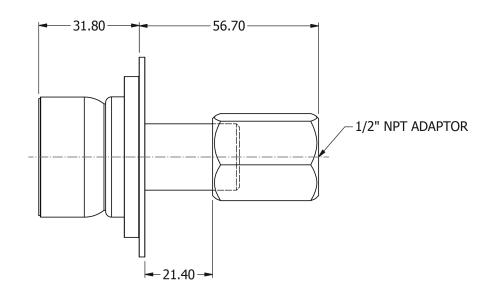

# **Specification Drawing**

**UK Customer Service** Leopold Street Birmingham B12 0ŬJ

Tel: +44 121 766 4200 Email: info@samuel-heath.com **US Customer Service** 

Federal I.D. No. 58-1504682 Email: usa@samuel-heath.com **Specification Enquiries** 