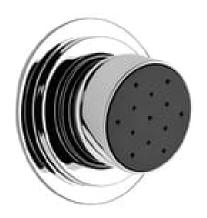

# SAMUEL HEATH

**Product Number:** V276-A

**Description:** Body jet (high flow)