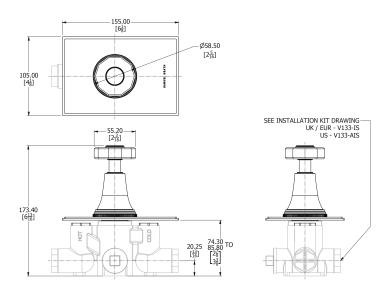

## **Specification Drawing**

**UK Customer Service** Leopold Street Birmingham B12 0UJ

Tel: +44 121 766 4200 Email: info@samuel-heath.com **US Customer Service** Federal I.D. No. 58-1504682 Email: usa@samuel-heath.com **Specification Enquiries** Design Centre Chelsea Harbour 1st Floor, North Dome, London **SW10 0XE** 