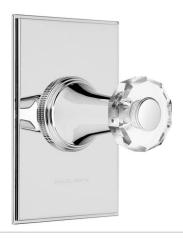

# SAMUEL HEATH

Product Number: V600-T2D

**Description:** Trim set for V133-IS thermostatic valve

### **Control Options Available**