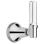

ber: V600-T2D

**Description:** Trim set for V133-IS thermostatic valve



#### **Standards**







#### Flow rates

| Litres/Min | 0.1 Bar | 0.5 Bar | 1.0 Bar | 2.0 Bar | 3.0 Bar | 4.0 Bar | 5.0 Bar |
|------------|---------|---------|---------|---------|---------|---------|---------|
| 1/2" Feed  |         | 11.6    | 17.0    | 26.6    | 31.5    | 35.5    | 39.2    |
| 3/4" Feed  |         | 11.6    | 17.0    | 26.6    | 31.5    | 35.5    | 39.2    |

Flow rate data provided is indicative of each product and is given in open outlet conditions. Installation design, external connections and fittings not supplied may affect the data provided.

#### **Finishes Available**











Brass





Finish









Gloss





**Brushed Gold** Unlacquered

### **Control Options Available**













## **Specification Drawing**



**UK Customer Service** Leopold Street Birmingham B12 0UJ

Tel: +44 121 766 4200 Email: info@samuel-heath.com **US Customer Service** Federal I.D. No. 58-1504682 Email: usa@samuel-heath.com **Specification Enquiries** Design Centre Chelsea Harbour 1st Floor, North Dome, London **SW10 0XE** 

Tel: 020 7352 0249

Email: showroom@samuel-heath.com