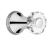

umber: V600-T2D

**Description:** Trim set for V133-IS thermostatic valve



#### **Standards**







#### Flow rates

| Litres/Min | 0.1 Bar | 0.5 Bar | 1.0 Bar | 2.0 Bar | 3.0 Bar | 4.0 Bar | 5.0 Bar |
|------------|---------|---------|---------|---------|---------|---------|---------|
| 1/2" Feed  |         | 11.6    | 17.0    | 26.6    | 31.5    | 35.5    | 39.2    |
| 3/4" Feed  |         | 11.6    | 17.0    | 26.6    | 31.5    | 35.5    | 39.2    |

Flow rate data provided is indicative of each product and is given in open outlet conditions. Installation design, external connections and fittings not supplied may affect the data provided.

#### **Finishes Available**











Brass





Finish









Gloss





**Brushed Gold** Unlacquered

### **Control Options Available**













## **Specification Drawing**



**UK Customer Service** Leopold Street Birmingham B12 0UJ

Tel: +44 121 766 4200 Email: info@samuel-heath.com **US Customer Service** Federal I.D. No. 58-1504682 Email: usa@samuel-heath.com **Specification Enquiries** Design Centre Chelsea Harbour 1st Floor, North Dome, London **SW10 0XE** 

Tel: 020 7352 0249

Email: showroom@samuel-heath.com