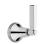

Number: V600-T2D

**Description:** Trim set for V133-IS thermostatic valve



#### **Standards**







#### Flow rates

| Litres/Min | 0.1 Bar | 0.5 Bar | 1.0 Bar | 2.0 Bar | 3.0 Bar | 4.0 Bar | 5.0 Bar |
|------------|---------|---------|---------|---------|---------|---------|---------|
| 1/2" Feed  |         | 11.6    | 17.0    | 26.6    | 31.5    | 35.5    | 39.2    |
| 3/4" Feed  |         | 11.6    | 17.0    | 26.6    | 31.5    | 35.5    | 39.2    |

Flow rate data provided is indicative of each product and is given in open outlet conditions. Installation design, external connections and fittings not supplied may affect the data provided.

#### **Finishes Available**











Brass





Finish









Gloss





**Brushed Gold** Unlacquered

### **Control Options Available**













## **Specification Drawing**



**UK Customer Service** Leopold Street Birmingham B12 0UJ

Tel: +44 121 766 4200 Email: info@samuel-heath.com **US Customer Service** Federal I.D. No. 58-1504682 Email: usa@samuel-heath.com **Specification Enquiries** Design Centre Chelsea Harbour 1st Floor, North Dome, London **SW10 0XE** 

Tel: 020 7352 0249

Email: showroom@samuel-heath.com