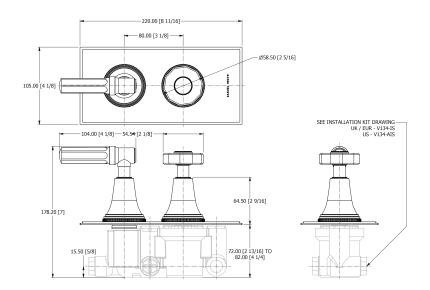

## **Specification Drawing**

**UK Customer Service** Leopold Street Birmingham B12 0UJ

Tel: +44 121 766 4200 Email: info@samuel-heath.com **US Customer Service** 

Federal I.D. No. 58-1504682 Email: usa@samuel-heath.com **Specification Enquiries** 