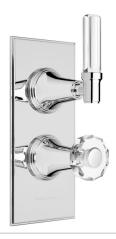

# SAMUEL HEATH

Product Number: V601-TL

**Description:** Trim set for V134-IS thermostatic valve