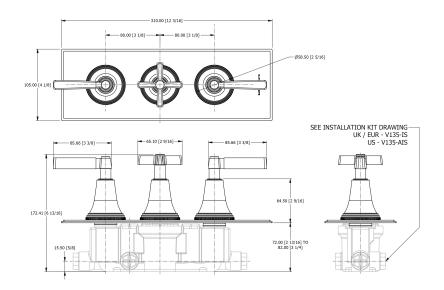

## **Specification Drawing**

**UK Customer Service** Leopold Street Birmingham B12 0UJ Tel: +44 121 766 4200

Email: info@samuel-heath.com

**US Customer Service** Federal I.D. No. 58-1504682 Email: usa@samuel-heath.com **Specification Enquiries** Design Centre Chelsea Harbour 1st Floor, North Dome, London **SW10 0XE** 