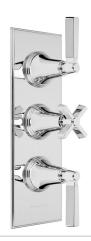

# SAMUEL HEATH

**Product Number:** V602-TM

**Description:** Trim set for V135-IS thermostatic valve - 2 separate flow controls