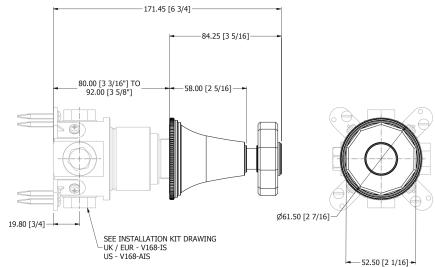

# 19.80 [3/4]

## **Specification Drawing**

**Control Options Available** 

**UK Customer Service** Leopold Street Birmingham B12 0UJ Tel: +44 121 766 4200 Email: info@samuel-heath.com **US Customer Service** Federal I.D. No. 58-1504682 Email: usa@samuel-heath.com **Specification Enquiries** Design Centre Chelsea Harbour 1st Floor, North Dome, London SW10 0XE Tel: 020 7352 0249 Email: showroom@samuel-heath.com