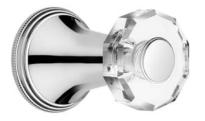

# SAMUEL HEATH

Product Number: V668-TD **Description:** 

Trim set for V168-IS concealed 3 way diverter

### **Finishes Available**

Chrome Plate

Brass

Antique Gold

Stainless Steel

Brushed Gold Matt

Finish