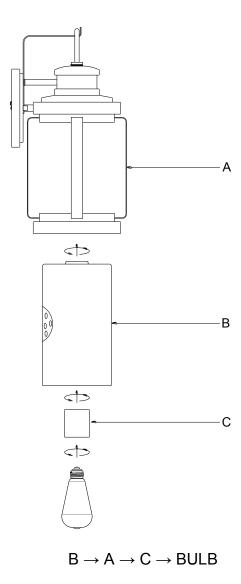

## ASSEMBLY INSTRUCTIONS

ITEM NO.: 5-2952-185

- 1. Carefully unpack and identify all parts referring to illustration for parts identification.
- 2. Turn the power to the installation point OFF.
- 3. Place the glass shade (B) through the frame of the fixture body onto the fixture body (A) and secure with socket ring (C).
- 4. Referring to the installation instruction with the product for the wiring and installation.
- 5. Install proper bulbs (not provided) to the sockets referring to the marking and/or labels on the fixture for maximum wattage.
- 6. Restore the power to the installation point ON.
- 7. Assembly is completely. Retain this sheet for future reference.