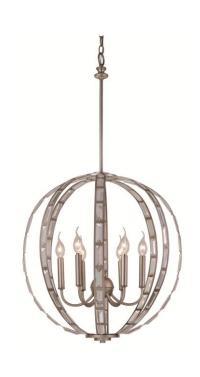

## **Pendant**

Width (in): 19.75

Height (in): 42-120

Depth (in): 19.75

Glass Type: Crystal

Bulb Type: E12

Number of Bulbs: 6

Wattage: 60

Finish Shown: Antique Silver Leaf (ASL)

Available Finishes: Antique Silver Leaf (ASL)

UL Listed: Dry

Country of Origin: China

Material: Metal, Electrical

Job Name: Job Type: Contact:

Fixture Location: Quantity: Additional Notes: